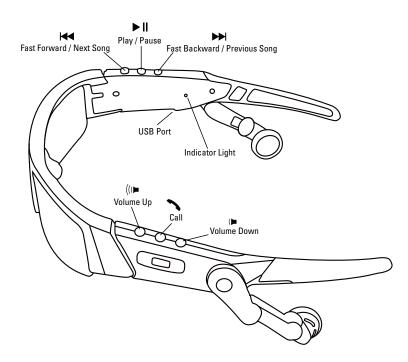

| PLAY MUSIC                   | Press the <b>Play / Pause &gt;1</b> button briefly.               |
|------------------------------|-------------------------------------------------------------------|
| PAUSE / RESUME PLAYING       | Press the <b>Play / Pause &gt;=</b> button briefly.               |
| SKIP TO NEXT SONG            | Press the Fast Forward / Next Song 🐱 button briefly.              |
| FAST FORWARD<br>WITHIN SONG  | Press and hold the <b>Fast Forward / Next Song</b> 🕶 button.      |
| PLAY PREVIOUS SONG           | Press the Fast Backward / Previous Song 🛏 button briefly.         |
| FAST BACKWARD<br>WITHIN SONG | Press and hold the <b>Fast Backward / Previous Song ₩</b> button. |

## **BASIC O ROKR FUNCTIONS**

| TURN O ROKR ON     | Press and hold the Call $\searrow$ button for 3 seconds.                                                                                           |
|--------------------|----------------------------------------------------------------------------------------------------------------------------------------------------|
| ENTER PAIRING MODE | Press and hold the Call $\sim$ button for about 7 seconds, until the indicator light is solid red.                                                 |
| ADJUST VOLUME      | Press the <b>Volume Up</b> ⋈ button repeatedly to increase the volume.<br>Press the <b>Volume Down</b> ⋈ button repeatedly to decrease the volume. |
| TURN O ROKR OFF    | Press and hold the Call $\succ$ button for 3 seconds.                                                                                              |

| ANSWER A CALL       | Press the <b>Call <math>\searrow</math></b> button briefly.                                                                   |
|---------------------|-------------------------------------------------------------------------------------------------------------------------------|
| MUTE THE MICROPHONE | Press and hold the <b>Volume Down</b> > button for 1 second, until a medium pitch tone is heard. Repeat to release from mute. |
| END A CALL          | Press the <b>Call ヽ</b> button briefly.                                                                                       |